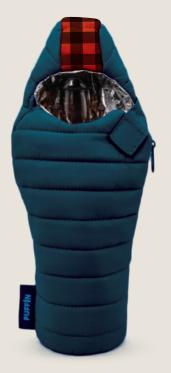

## † THE

The OG symbolizes how the best ideas are born around a campfire with friends. An old scrap of sleeping bag became the first Puffin, and lovers of cold beverages everywhere rejoiced.

SAILOR BLUE/PUFFIN RED DO1207-470

PUFFIN RED/CRATER BLUE DO1207-650

\$10.00 WSP / \$19.95 MSRP