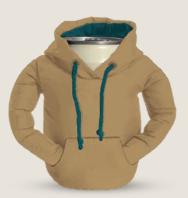

### THE HOODIE

Keep your drink chill and comfy in The Hoodie, complete with all the nostalgic touches of your favorite 90s sweatshirt.

BLACK/PEWTER DO1229-001

SEAFOAM/APRICOT DO1229-315

\$9.00 WSP / \$17.95 MSRP