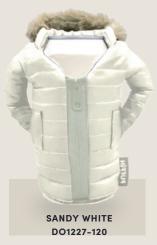

### THE HOODIE

Keep your drink chill and comfy in The Hoodie, complete with all the nostalgic touches of your favorite 90s sweatshirt.

BLACK/PEWTER DO1229-001

SEAFOAM/APRICOT DO1229-315

\$9.00 WSP / \$17.95 MSRP

PEWTER/KEYLIME PIE DO1229-050

WOODSY CAMO/ PUFFIN RED DO1229-901

DUSTY ROSE/ SANDY WHITE

DO1229-610

TACO TAN/ SAILOR BLUE