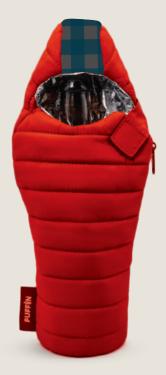

## † THE

The OG symbolizes how the best ideas are born around a campfire with friends. An old scrap of sleeping bag became the first Puffin, and lovers of cold beverages everywhere rejoiced.

SAILOR BLUE/PUFFIN RED DO1207-470

PUFFIN RED/CRATER BLUE DO1207-650

\$10.00 WSP / \$19.95 MSRP