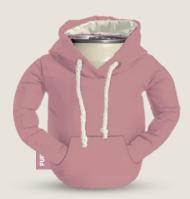

### THE HOODIE

Keep your drink chill and comfy in The Hoodie, complete with all the nostalgic touches of your favorite 90s sweatshirt.

BLACK/PEWTER DO1229-001

SEAFOAM/APRICOT DO1229-315

\$9.00 WSP / \$17.95 MSRP

PEWTER/KEYLIME PIE DO1229-050

WOODSY CAMO/ PUFFIN RED DO1229-901

DUSTY ROSE/ SANDY WHITE

DO1229-610

TACO TAN/ SAILOR BLUE