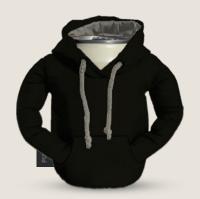

### THE HOODIE

Keep your drink chill and comfy in The Hoodie, complete with all the nostalgic touches of your favorite 90s sweatshirt.

BLACK/PEWTER DO1229-001

SEAFOAM/APRICOT DO1229-315

\$9.00 WSP / \$17.95 MSRP

PEWTER/KEYLIME PIE DO1229-050

WOODSY CAMO/ PUFFIN RED DO1229-901

DUSTY ROSE/ SANDY WHITE

DO1229-610

TACO TAN/ SAILOR BLUE