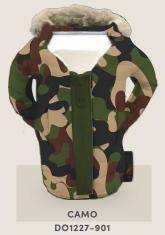

## THE ADVENTURER

There's no safari too dangerous or a fish too big that would keep this Puffin Drinkwear from maintaining your beverage's chill.

SEAFOAM DO1193-315

PEWTER DO1193-050

\$9.00 WSP / \$17.95 MSRP

POWDER BLUE DO1193-410

WOODSY CAMO DO1193-901