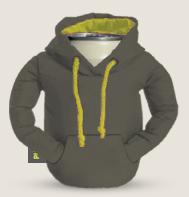

### THE HOODIE

Keep your drink chill and comfy in The Hoodie, complete with all the nostalgic touches of your favorite 90s sweatshirt.

BLACK/PEWTER DO1229-001

SEAFOAM/APRICOT DO1229-315

\$9.00 WSP / \$17.95 MSRP

PEWTER/KEYLIME PIE DO1229-050

WOODSY CAMO/ PUFFIN RED DO1229-901

DUSTY ROSE/ SANDY WHITE

DO1229-610

TACO TAN/ SAILOR BLUE