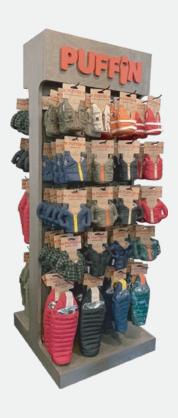

#### **SIZE DISPLAY (2-SIDES)**

\$350 / HOLDS 200 PUFFINS (free with a \$2000 order) (flat rate shipped: \$100)

ITEM# MF0001-270

23.5"W x 20"D x 66"H