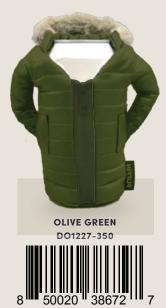

### THE HOODIE

Keep your drink chill and comfy in The Hoodie, complete with all the nostalgic touches of your favorite 90s sweatshirt.

BLACK/PEWTER DO1229-001

SEAFOAM/APRICOT DO1229-315

\$9.00 WSP / \$17.95 MSRP

PEWTER/KEYLIME PIE DO1229-050

WOODSY CAMO/ PUFFIN RED DO1229-901

DUSTY ROSE/ SANDY WHITE

DO1229-610

TACO TAN/ SAILOR BLUE