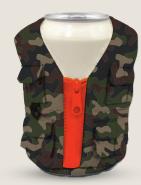

## THE BUOY

Safety first! The Buoy is a fashionable life jacket that keeps your bevvy safe and cold while you enjoy your aquatic adventures.

THE TEE

The Tee is drinkwear that's all about keeping your drink cool when the weather's hot. So get out there and bare arms (or buns—we don't judge).