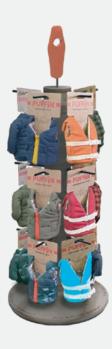

#### **SIZE TABLE DISPLAY**

\$125 / HOLDS 40 PUFFINS (free with a \$500 order) (flat rate shipped: \$50)

ITEM# MF0003-270

11.5"W X 11.5"D X 24.5"H PLUS HEADER

FOB - Bend, OR

Minimum Order: 32 units

Please order in case packs of 8