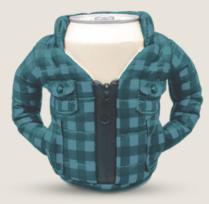

### THE HOODIE

Keep your drink chill and comfy in The Hoodie, complete with all the nostalgic touches of your favorite 90s sweatshirt.

BLACK/PEWTER DO1229-001

SEAFOAM/APRICOT DO1229-315

\$9.00 WSP / \$17.95 MSRP

PEWTER/KEYLIME PIE DO1229-050

WOODSY CAMO/ PUFFIN RED DO1229-901

DUSTY ROSE/ SANDY WHITE

DO1229-610

TACO TAN/ SAILOR BLUE