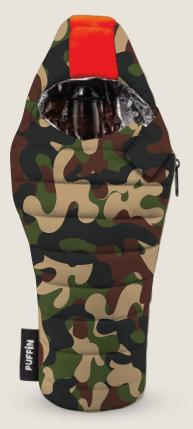

## † THE

The OG symbolizes how the best ideas are born around a campfire with friends. An old scrap of sleeping bag became the first Puffin, and lovers of cold beverages everywhere rejoiced.

SAILOR BLUE/PUFFIN RED DO1207-470

PUFFIN RED/CRATER BLUE DO1207-650

\$10.00 WSP / \$19.95 MSRP