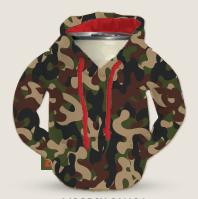

### THE HOODIE

Keep your drink chill and comfy in The Hoodie, complete with all the nostalgic touches of your favorite 90s sweatshirt.

BLACK/PEWTER DO1229-001

SEAFOAM/APRICOT DO1229-315

\$9.00 WSP / \$17.95 MSRP

PEWTER/KEYLIME PIE DO1229-050

WOODSY CAMO/ PUFFIN RED DO1229-901

DUSTY ROSE/ SANDY WHITE

DO1229-610

TACO TAN/ SAILOR BLUE