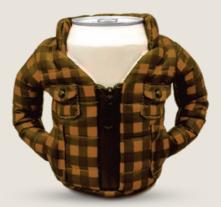

# THE LUMBERJACK

When you're busy doing woodsy lumberjacky things, this plaid flannel drinkwear insulates your bevvy so

**PUFFIN RED** DO1195-651

TACO TAN

you can focus on what's important—like trees 'n' stuff.

**CRATER BLUE** DO1195-451

**PEWTER** 

\$9.00 WSP / \$17.95 MSRP