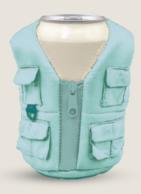

## THE ADVENTURER

There's no safari too dangerous or a fish too big that would keep this Puffin Drinkwear from maintaining your beverage's chill.

SEAFOAM DO1193-315

PEWTER DO1193-050

\$9.00 WSP / \$17.95 MSRP

POWDER BLUE DO1193-410

WOODSY CAMO DO1193-901