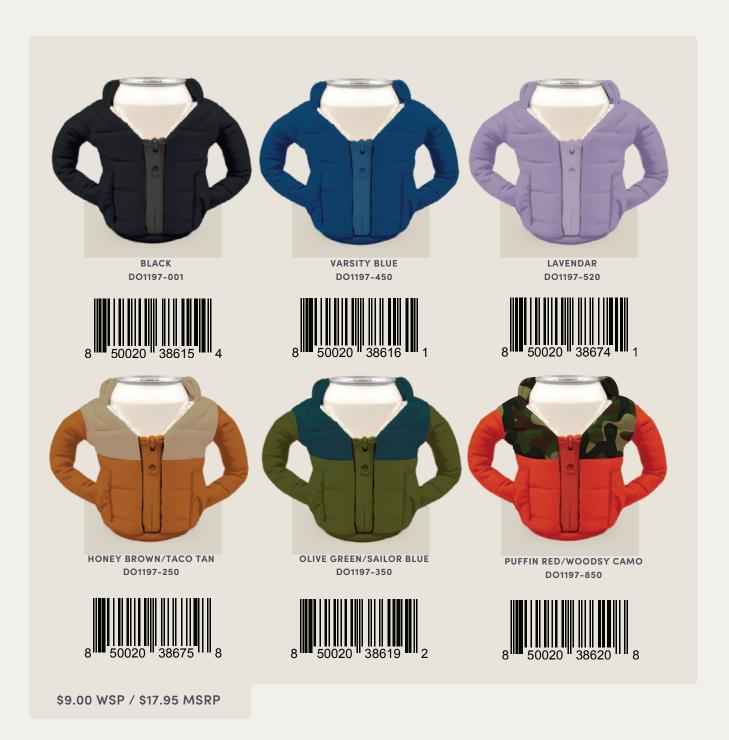

# THE PUFFY VEST

The Puffy Vest is perfect for the shoulder season when your drink's imaginary arms need some ventilation but you want your bevvy to stay nice and cold from the shoulders down.

DO1214-001

DO1214-250

\$9.00 WSP / \$17.95 MSRP

DO1214-450

PUFFIN RED/WOODSY CAMO DO1214-650