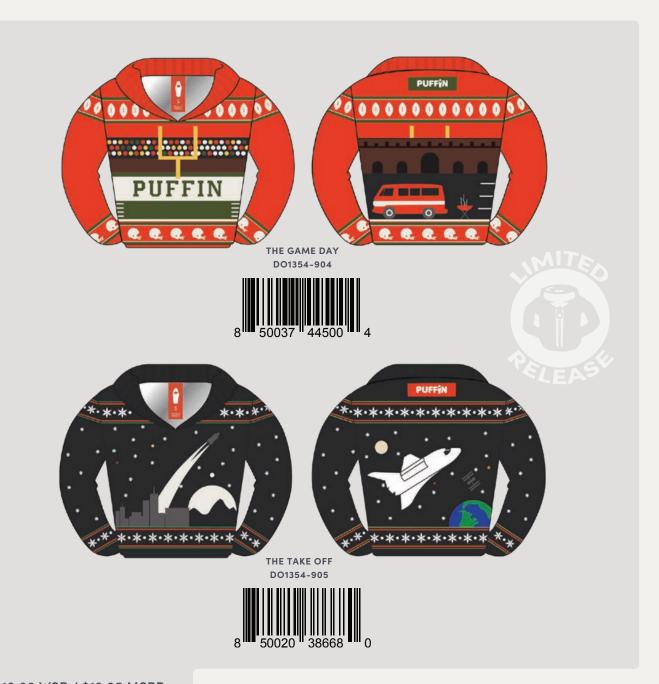

## THE SWEATER

Fashion police-approved, the sweater is your cool-looking sidekick you never knew you needed. Your drink stays cold while giving off those cozy fall and winter vibes.

\$10.00 WSP / \$19.95 MSRP