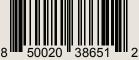

### THE HOODIE

Keep your drink chill and comfy in The Hoodie, complete with all the nostalgic touches of your favorite 90s sweatshirt.

BLACK/PEWTER DO1229-001

SEAFOAM/APRICOT DO1229-315

\$9.00 WSP / \$17.95 MSRP

PEWTER/KEYLIME PIE DO1229-050

WOODSY CAMO/ PUFFIN RED DO1229-901

DUSTY ROSE/ SANDY WHITE

DO1229-610

TACO TAN/ SAILOR BLUE