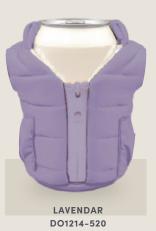

# THE PUFFY VEST

The Puffy Vest is perfect for the shoulder season when your drink's imaginary arms need some ventilation but you want your bevvy to stay nice and cold from the shoulders down.

DO1214-001

DO1214-250

\$9.00 WSP / \$17.95 MSRP

DO1214-450

PUFFIN RED/WOODSY CAMO DO1214-650