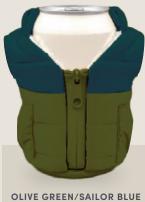

# THE PUFFY VEST

The Puffy Vest is perfect for the shoulder season when your drink's imaginary arms need some ventilation but you want your bevvy to stay nice and cold from the shoulders down.

DO1214-001

DO1214-250

\$9.00 WSP / \$17.95 MSRP

DO1214-450

PUFFIN RED/WOODSY CAMO DO1214-650