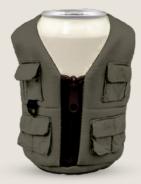

## THE ADVENTURER

There's no safari too dangerous or a fish too big that would keep this Puffin Drinkwear from maintaining your beverage's chill.

SEAFOAM DO1193-315

PEWTER DO1193-050

\$9.00 WSP / \$17.95 MSRP

POWDER BLUE DO1193-410

WOODSY CAMO DO1193-901