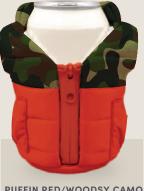

# THE PUFFY VEST

The Puffy Vest is perfect for the shoulder season when your drink's imaginary arms need some ventilation but you want your bevvy to stay nice and cold from the shoulders down.

DO1214-001

DO1214-250

\$9.00 WSP / \$17.95 MSRP

DO1214-450

PUFFIN RED/WOODSY CAMO DO1214-650