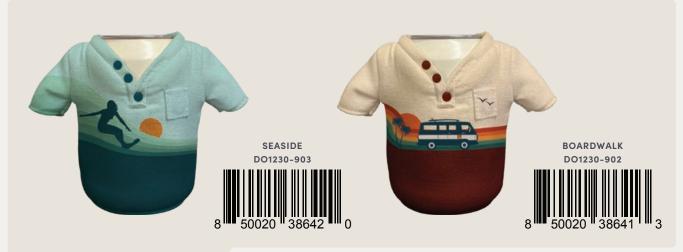

## THE BUOY

Safety first! The Buoy is a fashionable life jacket that keeps your bevvy safe and cold while you enjoy your aquatic adventures.

THE TEE

The Tee is drinkwear that's all about keeping your drink cool when the weather's hot. So get out there and bare arms (or buns—we don't judge).

\$9.00 WSP / \$17.95 MSRP