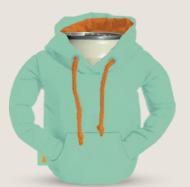

### THE HOODIE

Keep your drink chill and comfy in The Hoodie, complete with all the nostalgic touches of your favorite 90s sweatshirt.

BLACK/PEWTER DO1229-001

SEAFOAM/APRICOT DO1229-315

\$9.00 WSP / \$17.95 MSRP

PEWTER/KEYLIME PIE DO1229-050

WOODSY CAMO/ PUFFIN RED DO1229-901

DUSTY ROSE/ SANDY WHITE

DO1229-610

TACO TAN/ SAILOR BLUE