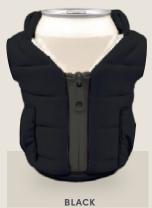

# THE PUFFY VEST

The Puffy Vest is perfect for the shoulder season when your drink's imaginary arms need some ventilation but you want your bevvy to stay nice and cold from the shoulders down.

DO1214-001

DO1214-250

\$9.00 WSP / \$17.95 MSRP

DO1214-450

PUFFIN RED/WOODSY CAMO DO1214-650