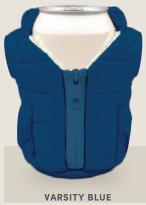

# THE PUFFY VEST

The Puffy Vest is perfect for the shoulder season when your drink's imaginary arms need some ventilation but you want your bevvy to stay nice and cold from the shoulders down.

DO1214-001

DO1214-250

\$9.00 WSP / \$17.95 MSRP

DO1214-450

PUFFIN RED/WOODSY CAMO DO1214-650