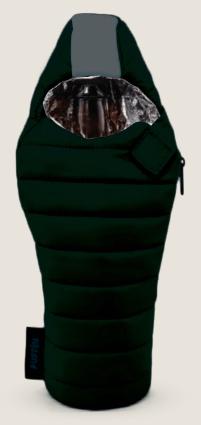

## † THE

The OG symbolizes how the best ideas are born around a campfire with friends. An old scrap of sleeping bag became the first Puffin, and lovers of cold beverages everywhere rejoiced.

SAILOR BLUE/PUFFIN RED DO1207-470

PUFFIN RED/CRATER BLUE DO1207-650

\$10.00 WSP / \$19.95 MSRP