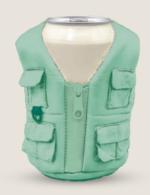

## THE ADVENTURER

There's no safari too dangerous or a fish too big that would keep this Puffin Drinkwear from maintaining your beverage's chill.

SEAFOAM DO1193-315

PEWTER DO1193-050

\$9.00 WSP / \$17.95 MSRP