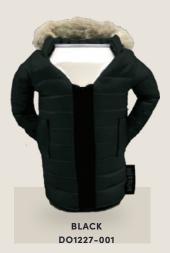

### THE HOODIE

Keep your drink chill and comfy in The Hoodie, complete with all the nostalgic touches of your favorite 90s sweatshirt.

BLACK/PEWTER DO1229-001

SEAFOAM/APRICOT DO1229-315

\$9.00 WSP / \$17.95 MSRP

PEWTER/KEYLIME PIE DO1229-050

WOODSY CAMO/ PUFFIN RED DO1229-901

DUSTY ROSE/ SANDY WHITE

DO1229-610

TACO TAN/ SAILOR BLUE