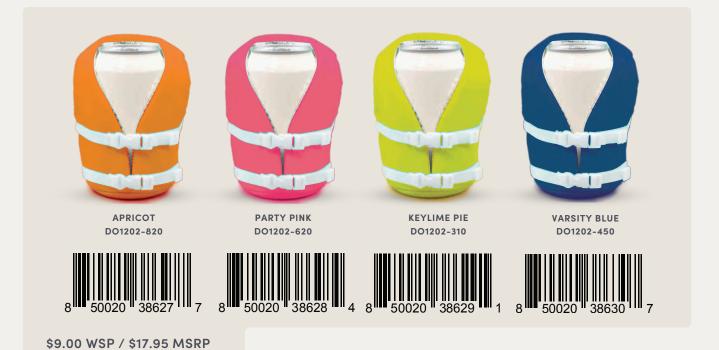

## THE BUOY

Safety first! The Buoy is a fashionable life jacket that keeps your bevvy safe and cold while you enjoy your aquatic adventures.

THE TEE

The Tee is drinkwear that's all about keeping your drink cool when the weather's hot. So get out there and bare arms (or buns—we don't judge).

\$9.00 WSP / \$17.95 MSRP