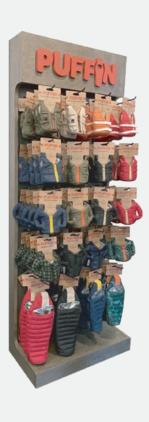

#### **SIZE DISPLAY (1-SIDE)**

\$300 / HOLDS 104 PUFFINS (free with a \$1000 order) (flat rate shipped: \$100)

ITEM# MF0002-270

23.5"W x 20.9"D x 62.75"H

SHIPS IN MARCH