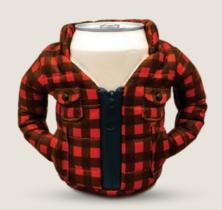

# THE LUMBERJACK

When you're busy doing woodsy lumberjacky things, this plaid flannel drinkwear insulates your bevvy so

**PUFFIN RED** DO1195-651

TACO TAN

you can focus on what's important—like trees 'n' stuff.

**CRATER BLUE** DO1195-451

**PEWTER** 

\$9.00 WSP / \$17.95 MSRP