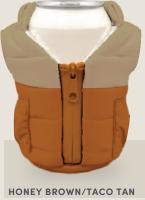

# THE PUFFY VEST

The Puffy Vest is perfect for the shoulder season when your drink's imaginary arms need some ventilation but you want your bevvy to stay nice and cold from the shoulders down.

DO1214-001

DO1214-250

\$9.00 WSP / \$17.95 MSRP

DO1214-450

PUFFIN RED/WOODSY CAMO DO1214-650